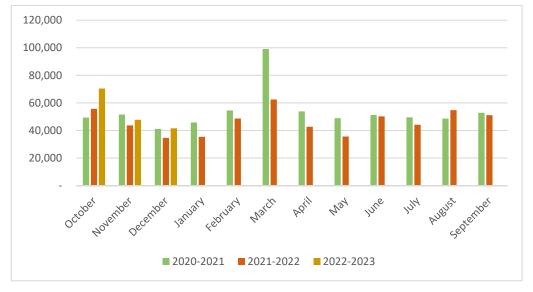

|
| June      | 51,190     | 50,183     |                   |
| May       | 48,891     | 35,582     |                   |
| April     | 53,785     | 42,666     |                   |
| March     | 99,058     | 62,459     |                   |
| February  | 54,502     | 48,662     |                   |
| January   | 45,799     | 35,361     |                   |
| December  | 41,041     | 34,579     | 41,546            |
| November  | 51,540     | 43,670     | 47,705            |
| October   | 49,309     | 55,655     | 70,423            |
|           | 2020-2021  | 2021-2022  | 2022-2023         |

| FY Total | \$<br>646,022 | \$<br>558,701 | \$<br>159,674 |
|----------|---------------|---------------|---------------|
|          |               |               |               |







### <u>Public Works Status Report - November 2022</u>

### General -

CIP project progress: <u>Sanitary sewer inspections</u>- no update. <u>Seattle well abandonment-construction</u> work finished; contractor to provide paperwork to close permit. <u>Automated meter reading</u>- no update. <u>Valve assessment</u>- contractor to begin work 1/3/23. <u>Sidewalks/street panels-Panel replaced at Jersey/Lakeview</u>; completed partial panel on Mauna Loa between Lakeview/Argentina; sidewalk replacement project to begin next month. <u>290 lift station road repair</u>- contract executed; pre-construction meeting to be scheduled next month. <u>Philippine lift station rehab</u>- project to be advertised February. <u>Seattle WP booster pumps</u>- no update.

### Streets -

- Street sweeper repairs