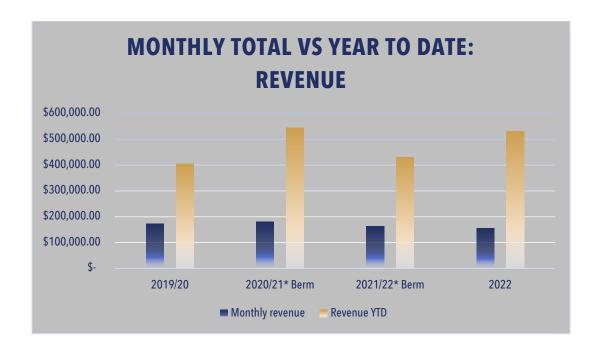

1/6/2023 1:41:50 PM Page 5 of 22

|                       |                                                 | Original<br>Total Budget | Current<br>Total Budget | MTD Activity | YTD Activity | Budget<br>Remaining |
|-----------------------|-------------------------------------------------|--------------------------|-------------------------|--------------|--------------|---------------------|
| Fund: 11 - GOLF COURS | E FUND                                          |                          |                         |              |              |                     |
| Department: 80 - 80   |                                                 |                          |                         |              |              |                     |
| Category: 85 - FEE    | & CHARGES FOR SERVICE                           |                          |                         |              |              |                     |
| <u>11-80-8551</u>     | GREEN FEES                                      | 1,600,000.00             | 1,600,000.00            | 114,106.81   | 335,805.32   | 1,264,194.68        |
| <u>11-80-8553</u>     | RANGE FEES/CLUB RENTALS                         | 210,000.00               | 210,000.00              | 16,290.93    | 49,723.18    | 160,276.82          |
| <u>11-80-8554</u>     | CLUB RENTALS                                    | 6,000.00                 | 6,000.00                | 840.00       | 2,555.00     | 3,445.00            |
| <u>11-80-8555</u>     | TOURNAMENT GREENS FEES                          | 140,000.00               | 140,000.00              | 8,610.20     | 50,140.92    | 89,859.08           |
| <u>11-80-8560</u>     | MISCELLANEOUS FEES                              | 20,000.00                | 20,000.00               | 1,330.00     | 3,010.00     | 16,990.00 📿         |
| 11-80-8567            | MERCHANDISE                                     | 180,000.00               | 180,000.00              | 21,002.85    | 53,926.06    | 126,073.94          |
| <u>11-80-8568</u>     | SPECIAL ORDER MERCHANDISE                       | 40,000.00                | 40,000.00               | 2,085.34     | 5,077.59     | 34,922.41           |
| <u>11-80-8572</u>     | CONCESSION FEES                                 | 55,500.00                | 55,500.00               | 5,517.66     | 18,955.00    | 36,545.00           |
| <u>11-80-8575</u>     | MEMBERSHIPS                                     | 48,000.00                | 48,000.00               | 2,708.00     | 8,207.00     | 39,793.00 🔀         |
| <u>11-80-8579</u>     | CASH OVER/UNDER                                 | 0.00                     | 0.00                    | -20.31       | -26.32       | 26.32               |
|                       | Category: 85 - FEE & CHARGES FOR SERVICE Total: | 2,299,500.00             | 2,299,500.00            | 172,471.48   | 527,373.75   | 1,772,126.25        |
| Category: 96 - INTE   | REST EARNED                                     |                          |                         |              |              | ₹                   |
| <u>11-80-9601</u>     | INTEREST EARNED                                 | 2,800.00                 | 2,800.00                | 104.19       | 271.80       | 2,528.20 🚆          |
|                       | Category: 96 - INTEREST EARNED Total:           | 2,800.00                 | 2,800.00                | 104.19       | 271.80       | 2,528.20            |
| Category: 97 - INTE   | RFUND ACTIVITY                                  |                          |                         |              |              | 2                   |
| <u>11-80-9751</u>     | TRANSFER FROM GENERAL FUND                      | 214,483.71               | 214,483.71              | 0.00         | 0.00         | 214,483.71          |
|                       | Category: 97 - INTERFUND ACTIVITY Total:        | 214,483.71               | 214,483.71              | 0.00         | 0.00         | 214,483.71          |
|                       | Department: 80 - 80 Total:                      | 2,516,783.71             | 2,516,783.71            | 172,575.67   | 527,645.55   | 1,989,138.16        |