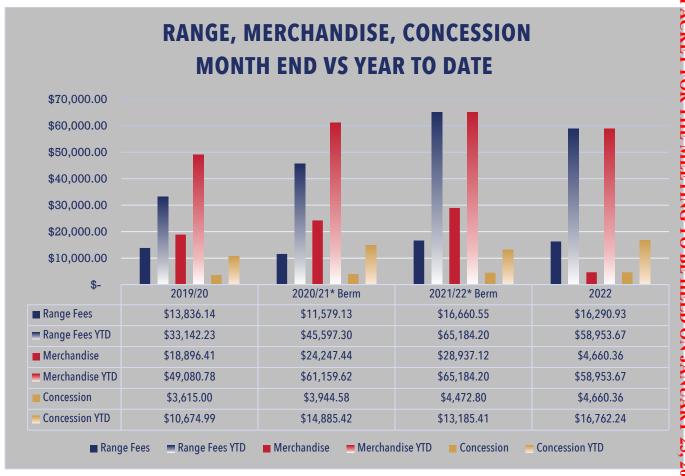

1/6/2023 1:41:50 PM Page 5 of 22

|                       |                                                 | Original<br>Total Budget | Current<br>Total Budget | MTD Activity | YTD Activity | Budget<br>Remaining |
|-----------------------|-------------------------------------------------|--------------------------|-------------------------|--------------|--------------|---------------------|
| Fund: 11 - GOLF COURS | E FUND                                          |                          |                         |              |              |                     |
| Department: 80 - 80   |                                                 |                          |                         |              |              |                     |
| Category: 85 - FEE    | & CHARGES FOR SERVICE                           |                          |                         |              |              |                     |
| <u>11-80-8551</u>     | GREEN FEES                                      | 1,600,000.00             | 1,600,000.00            | 114,106.81   | 335,805.32   | 1,264,194.68        |
| <u>11-80-8553</u>     | RANGE FEES/CLUB RENTALS                         | 210,000.00               | 210,000.00              | 16,290.93    | 49,723.18    | 160,276.82          |
| <u>11-80-8554</u>     | CLUB RENTALS                                    | 6,000.00                 | 6,000.00                | 840.00       | 2,555.00     | 3,445.00            |
| <u>11-80-8555</u>     | TOURNAMENT GREENS FEES                          | 140,000.00               | 140,000.00              | 8,610.20     | 50,140.92    | 89,859.08           |
| <u>11-80-8560</u>     | MISCELLANEOUS FEES                              | 20,000.00                | 20,000.00               | 1,330.00     | 3,010.00     | 16,990.00 📿         |
| 11-80-8567            | MERCHANDISE                                     | 180,000.00               | 180,000.00              | 21,002.85    | 53,926.06    | 126,073.94          |
| <u>11-80-8568</u>     | SPECIAL ORDER MERCHANDISE                       | 40,000.00                | 40,000.00               | 2,085.34     | 5,077.59     | 34,922.41           |
| <u>11-80-8572</u>     | CONCESSION FEES                                 | 55,500.00                | 55,500.00               | 5,517.66     | 18,955.00    | 36,545.00           |
| <u>11-80-8575</u>     | MEMBERSHIPS                                     | 48,000.00                | 48,000.00               | 2,708.00     | 8,207.00     | 39,793.00 🔀         |
| <u>11-80-8579</u>     | CASH OVER/UNDER                                 | 0.00                     | 0.00                    | -20.31       | -26.32       | 26.32               |
|                       | Category: 85 - FEE & CHARGES FOR SERVICE Total: | 2,299,500.00             | 2,299,500.00            | 172,471.48   | 527,373.75   | 1,772,126.25        |
| Category: 96 - INTE   | REST EARNED                                     |                          |                         |              |              | ₹                   |
| <u>11-80-9601</u>     | INTEREST EARNED                                 | 2,800.00                 | 2,800.00                | 104.19       | 271.80       | 2,528.20 🚆          |
|                       | Category: 96 - INTEREST EARNED Total:           | 2,800.00                 | 2,800.00                | 104.19       | 271.80       | 2,528.20            |
| Category: 97 - INTE   | RFUND ACTIVITY                                  |                          |                         |              |              | 2                   |
| <u>11-80-9751</u>     | TRANSFER FROM GENERAL FUND                      | 214,483.71               | 214,483.71              | 0.00         | 0.00         | 214,483.71          |
|                       | Category: 97 - INTERFUND ACTIVITY Total:        | 214,483.71               | 214,483.71              | 0.00         | 0.00         | 214,483.71          |
|                       | Department: 80 - 80 Total:                      | 2,516,783.71             | 2,516,783.71            | 172,575.67   | 527,645.55   | 1,989,138.16        |