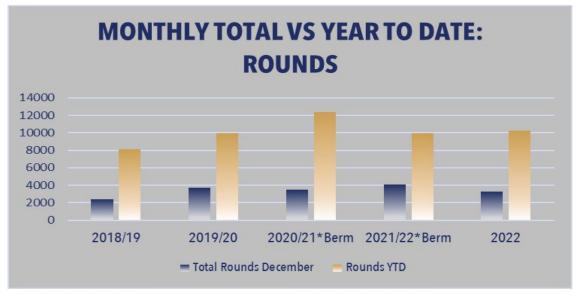

y Meadow Golf Club

# Financial Report (Monthly and Year to Date)

The month of December welcomed the second highest December revenue to date. For a second month in a row, unfair weather during our holiday weekend impacted this month's financial success but an otherwise excellent month for our golf course. The course held up as well as it could during the freeze, and we experienced a handful of frost delays. The course produced \$114,137.60 in green fees and \$8,610.20 in tournament fees. The course hosted 3043 regular rounds and 247 rounds of tournament play. The month of December came with 5 weather days, 3 rainouts and 1 course maintenance day and a handful of frost delays. Merchandise Sales totaled \$23,038.21. December presented a total golf course monthly revenue of \$173,705.09.









# **Parks**

- We have cleaned up and removed the tree that had fallen at Clark Henry Park, we will using the trunk of the tree to make certain types of seating areas.
- We are awaiting a few materials to be ready for the dog park pavilion install. We are planning this stall for after the New Year.
- Finished creating the 2023 monthly planner for the facilities and parks preventative maintenance calendar. Also finished the 2023 facilities calendar for voting and court.
- We have finished one of the light towers; it is running and working smoothly. We are currently working on
  the second light tower. We are going to bring the second light tower over to get looked at to see why it is not
  starting. Once we get a word back on what is wrong with it, we will decide what the plan of acti