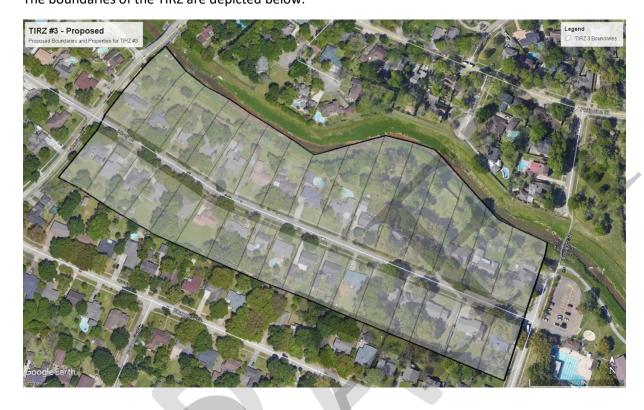

Enclosed are details of the City investment transactions for Quarter Ended December 31, 2022. This information shows that on the TexPool portfolio, the beginning market value as of December 31, 2022 was \$28,535,779 and the ending market value on December 31, 2022 was \$27,889,637. Also included are spreadsheets showing the TexPool portfolio's book value additions of \$2,822,309 and book value withdrawals of \$3,477,576 for the quarter by fund as well as the TexPool portfolio's book value and market value by fund.