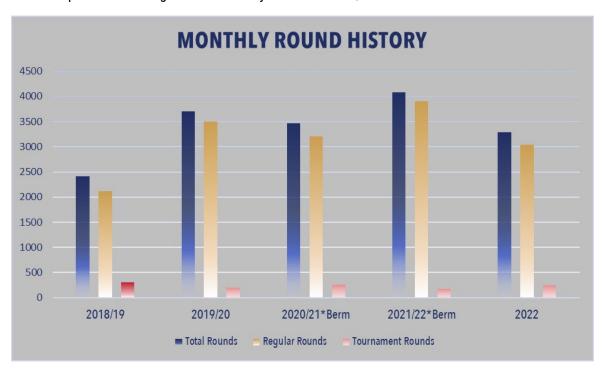

sey Meadow Golf Club

# Financial Report (Monthly and Year to Date)

The month of December welcomed the second highest December revenue to date. For a second month in a row, unfair weather during our holiday weekend impacted this month's financial success but an otherwise excellent month for our golf course. The course held up as well as it could during the freeze, and we experienced a handful of frost delays. The course produced \$114,137.60 in green fees and \$8,610.20 in tournament fees. The course hosted 3043 regular rounds and 247 rounds of tournament play. The month of December came with 5 weather days, 3 rainouts and 1 course maintenance day and a handful of frost delays. Merchandise Sales totaled \$23,038.21. December presented a total golf course monthly revenue of \$173,705.09.









# **Parks**

- We have cleaned up and removed the tree that had fallen at Clark Henry Park, we will using the trunk of the tree to make certain types of seating areas.
- We are awaiting a few materials to be ready for the dog park pavilion install. We are planning this stall for after the New Year.
- Finished creating the 2023 monthly planner for the facilities and parks preventative maintenance calendar. Also finished the 2023 facilities calendar for voting and court.
- We have finished one of the light towers; it is running and working smoothly. We are currently working on
  the second light tower. We are going to bring the second light tower over to get looked at to see why it is not
  starting. Once we get a word back on what is wrong with it, we will decide what the plan of ac